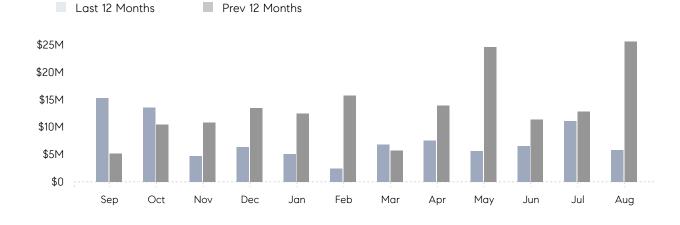

### Monthly Total Sales Volume

COMPASS

 $\sim$   $\sim$   $\sim$   $\sim$   $\sim$ / / / / / / / //// | | | | | / ------

Compass makes no representations or warranties, express or implied, with respect to future market conditions or prices of residential product at the time the subject property or any competitive property is complete and ready for occupancy or with respect to any report, study, finding, recommendation or other information provided by Compass herein. Moreover, no warranty, express or implied, is made or should be assumed regarding the accuracy, adequacy, completeness, legality, reliability, merchantability or fitness for a particular purpose of any information, in part or whole, contained herein. All material is presented with the understanding that Compass shall not be deemed to provide legal, accounting or other professional services. This is not intended to solicit the purchase or sale of any property. Any and all such warranties are hereby expressly disclaimed. Equal Housing Opportunity.

## **Property Statistics**

|               |               | Aug 2022    | Aug 2021     | % Change |
|---------------|---------------|-------------|--------------|----------|
| Single-Family | # OF SALES    | 4           | 8            | -50.0%   |
|               | SALES VOLUME  | \$5,810,000 | \$25,621,500 | -77.3%   |
|               | AVERAGE PRICE | \$1,452,500 | \$3,202,688  | -54.6%   |
|               | AVERAGE DOM   | 26          | 108          | -75.9%   |