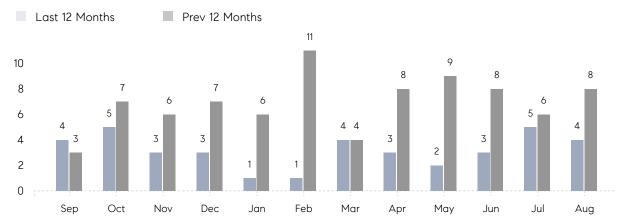

### Monthly Sales

## **Property Statistics**

|               |               | Aug 2022    | Aug 2021     | % Change |
|---------------|---------------|-------------|--------------|----------|
| Single-Family | # OF SALES    | 4           | 8            | -50.0%   |
|               | SALES VOLUME  | \$5,810,000 | \$25,621,500 | -77.3%   |
|               | AVERAGE PRICE | \$1,452,500 | \$3,202,688  | -54.6%   |
|               | AVERAGE DOM   | 26          | 108          | -75.9%   |